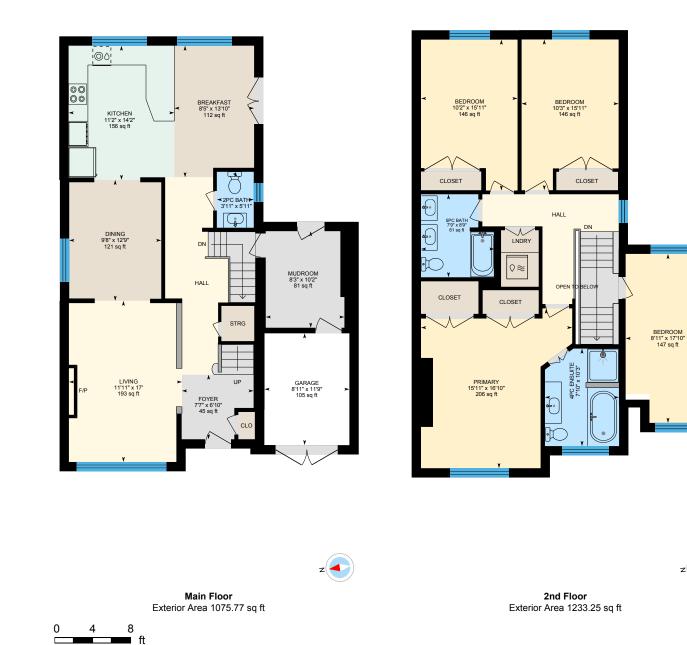

Main Building: Total Exterior Area Above Grade 2309.02 sq ft

PREPARED: 2024/07/18

**Basement (Below Grade)** 

Exterior Area 130.17 sq ft

⊡iGUIDE

0

2nd Floor Exterior Area 1233.25 sq ft Interior Area 1075.54 sq ft Excluded Area 6.60 sq ft