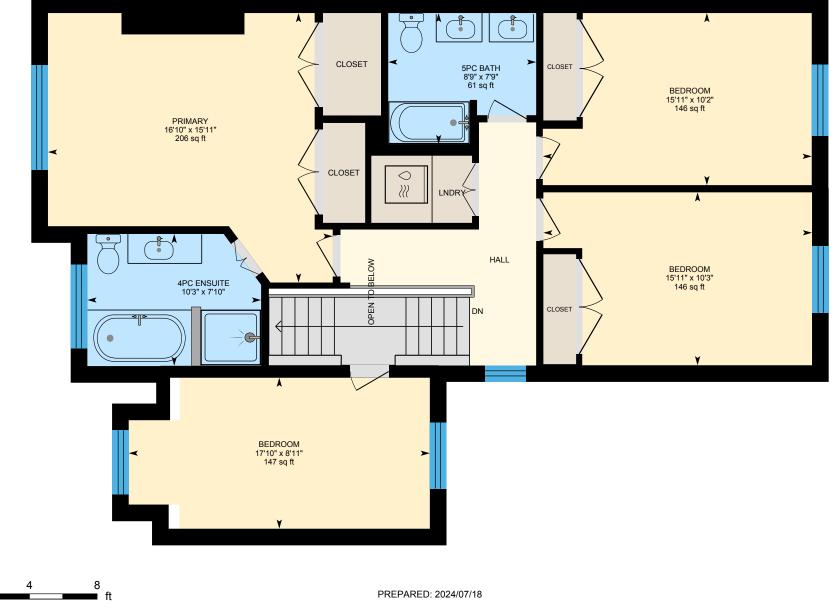

Main Building: Total Exterior Area Above Grade 2309.02 sq ft

PREPARED: 2024/07/18

**Basement (Below Grade)** 

Exterior Area 130.17 sq ft

⊡iGUIDE

0

2nd Floor Exterior Area 1233.25 sq ft Interior Area 1075.54 sq ft Excluded Area 6.60 sq ft