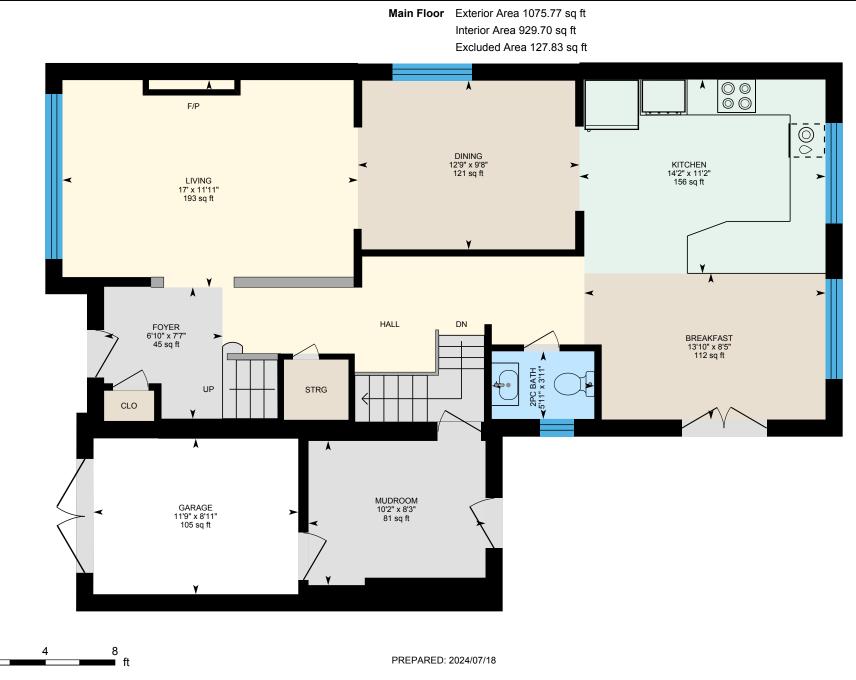

PREPARED: 2024/07/18

White regions are excluded from total floor area in iGUIDE floor plans. All room dimensions and floor areas must be considered approximate and are subject to independent verification.