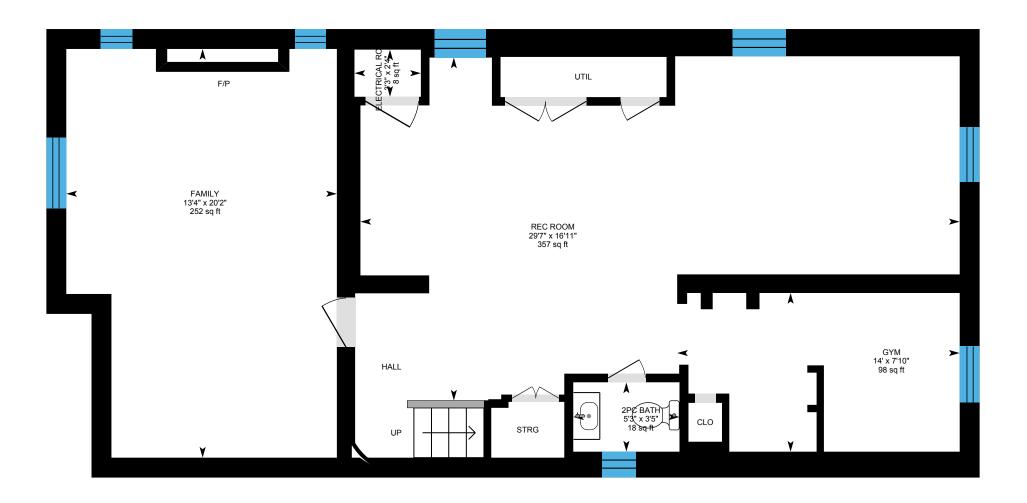

Main Building: Total Exterior Area Above Grade 2309.02 sq ft

PREPARED: 2024/07/18

**Basement (Below Grade)** 

Exterior Area 130.17 sq ft

⊡iGUIDE

0

2nd Floor Exterior Area 1233.25 sq ft Interior Area 1075.54 sq ft Excluded Area 6.60 sq ft

White regions are excluded from total floor area in iGUIDE floor plans. All room dimensions and floor areas must be considered approximate and are subject to independent verification.

0

Basement (Below Grade) Exterior Area 130.17 sq ft Excluded Area 856.49 sq ft