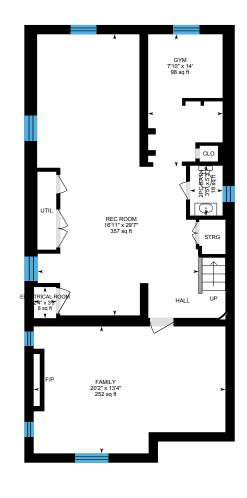

White regions are excluded from total floor area in iGUIDE floor plans. All room dimensions and floor areas must be considered approximate and are subject to independent verification.

0

Basement (Below Grade) Exterior Area 130.17 sq ft Excluded Area 856.49 sq ft