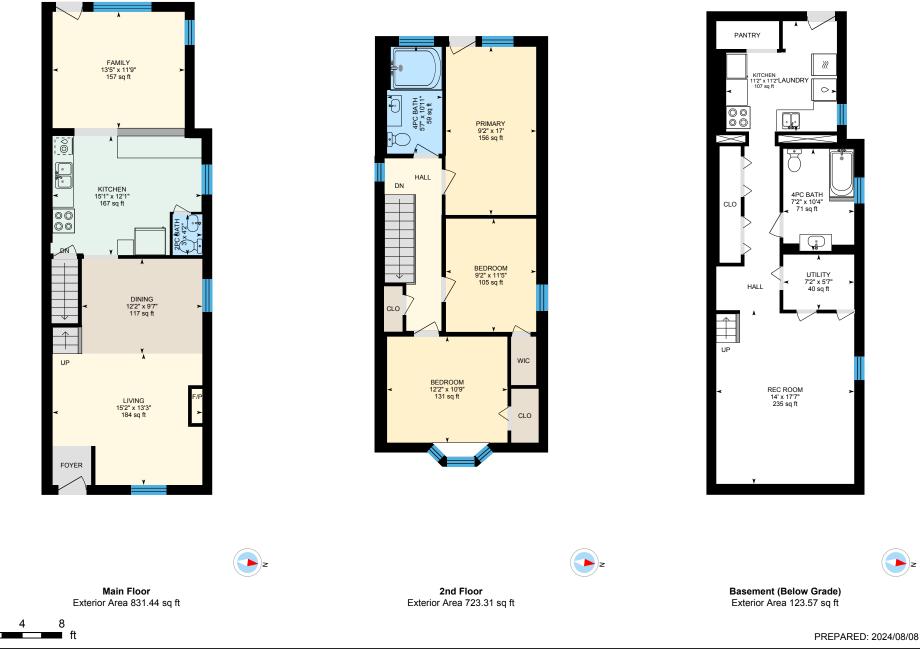

Main Building: Total Exterior Area Above Grade 1554.76 sq ft

0

Main Floor Exterior Area 831.44 sq ft Interior Area 703.65 sq ft

PREPARED: 2024/08/08

White regions are excluded from total floor area in iGUIDE floor plans. All room dimensions and floor areas must be considered approximate and are subject to independent verification.

0

8

ft

2nd Floor Exterior Area 723.31 sq ft Interior Area 609.70 sq ft

White regions are excluded from total floor area in iGUIDE floor plans. All room dimensions and floor areas must be considered approximate and are subject to independent verification.

0

8

ft

PREPARED: 2024/08/08

Basement (Below Grade) Exterior Area 123.57 sq ft Excluded Area 618.85 sq ft

PREPARED: 2024/08/08

White regions are excluded from total floor area in iGUIDE floor plans. All room dimensions and floor areas must be considered approximate and are subject to independent verification.