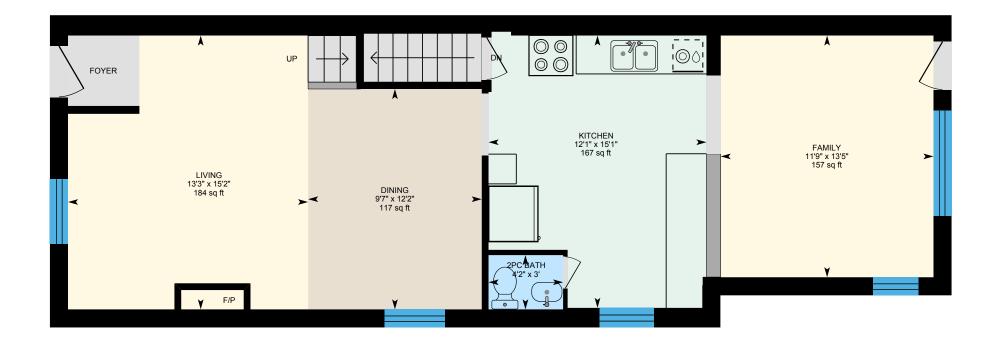

Main Building: Total Exterior Area Above Grade 1554.76 sq ft

0

Main Floor Exterior Area 831.44 sq ft Interior Area 703.65 sq ft

PREPARED: 2024/08/08

White regions are excluded from total floor area in iGUIDE floor plans. All room dimensions and floor areas must be considered approximate and are subject to independent verification.