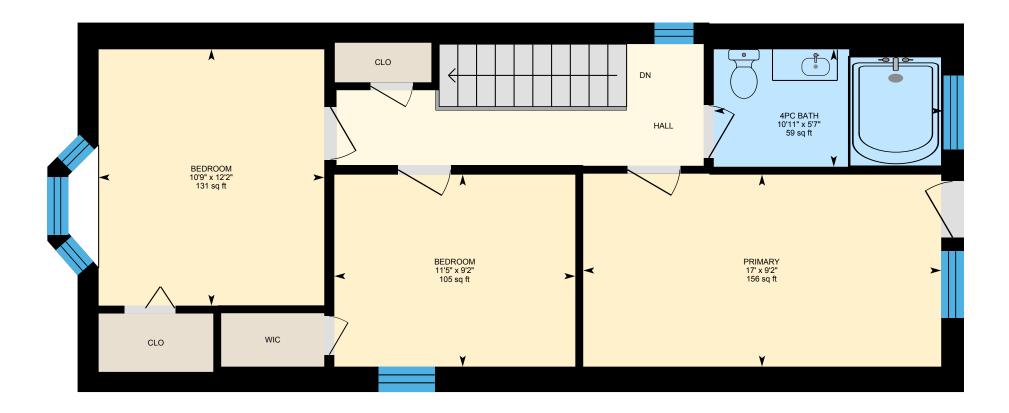

0

8

ft

2nd Floor Exterior Area 723.31 sq ft Interior Area 609.70 sq ft

White regions are excluded from total floor area in iGUIDE floor plans. All room dimensions and floor areas must be considered approximate and are subject to independent verification.