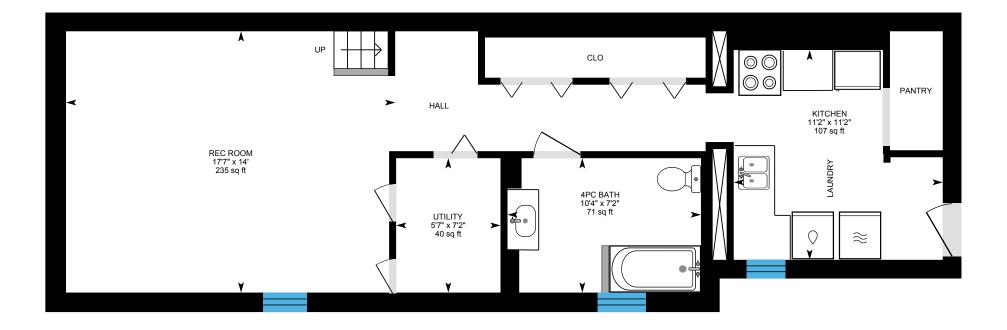

0

8

ft

PREPARED: 2024/08/08

Basement (Below Grade) Exterior Area 123.57 sq ft Excluded Area 618.85 sq ft

PREPARED: 2024/08/08

White regions are excluded from total floor area in iGUIDE floor plans. All room dimensions and floor areas must be considered approximate and are subject to independent verification.