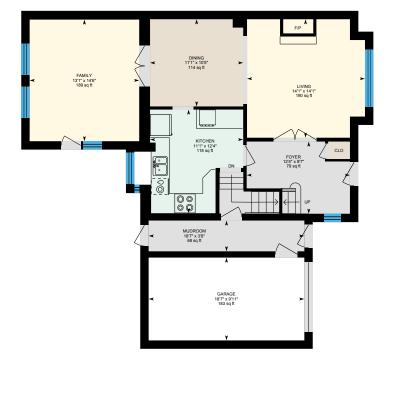

Main Floor Exterior Area 992.78 sq ft Interior Area 859.43 sq ft Excluded Area 223.72 sq ft

PREPARED: 2024/12/13

White regions are excluded from total floor area in iGUIDE floor plans. All room dimensions and floor areas must be considered approximate and are subject to independent verification.