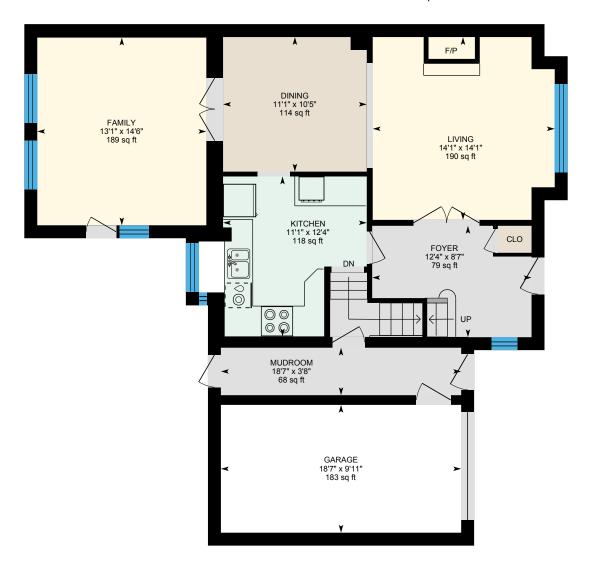

Main Floor Exterior Area 992.78 sq ft Interior Area 859.43 sq ft Excluded Area 223.72 sq ft

PREPARED: 2024/12/13

White regions are excluded from total floor area in iGUIDE floor plans. All room dimensions and floor areas must be considered approximate and are subject to independent verification.