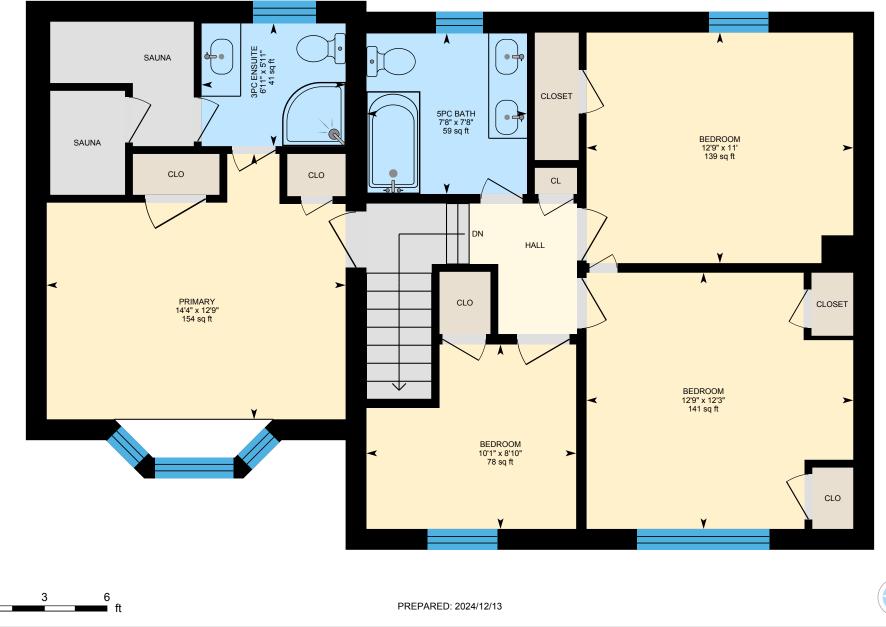

Main Building: Total Exterior Area Above Grade 1964.59 sq ft

White regions are excluded from total floor area in iGUIDE floor plans. All room dimensions and floor areas must be considered approximate and are subject to independent verification.