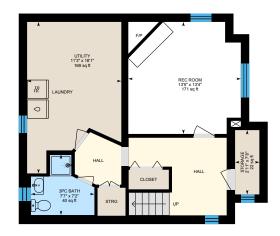

0

⊡iGUIDE

Basement (Below Grade)Exterior Area 524.36 sq ftInterior Area 420.44 sq ftExcluded Area 173.25 sq ft

0 2 4 tt

PREPARED: 2024/12/13

White regions are excluded from total floor area in iGUIDE floor plans. All room dimensions and floor areas must be considered approximate and are subject to independent verification.