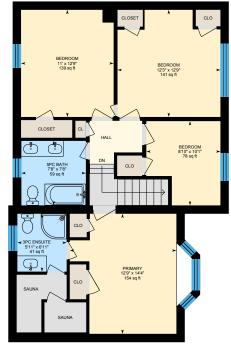

2nd Floor Exterior Area 971.81 sq ft Interior Area 843.36 sq ft

White regions are excluded from total floor area in iGUIDE floor plans. All room dimensions and floor areas must be considered approximate and are subject to independent verification.