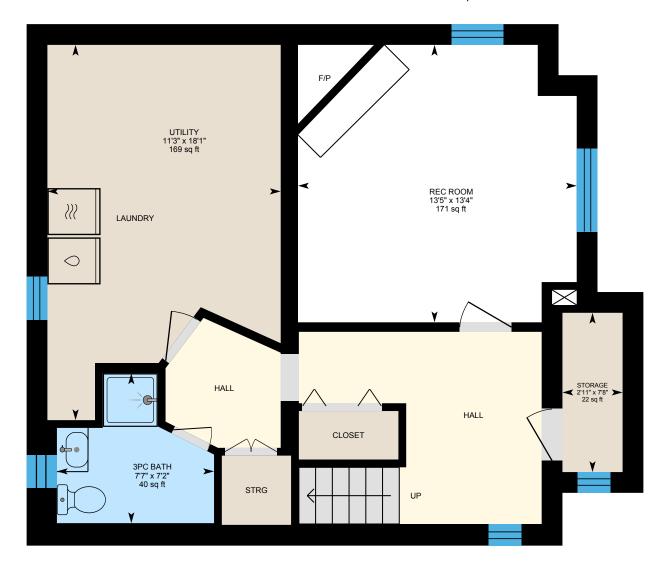

0

⊡iGUIDE

Basement (Below Grade)Exterior Area 524.36 sq ftInterior Area 420.44 sq ftExcluded Area 173.25 sq ft

0 2 4 tt

PREPARED: 2024/12/13

White regions are excluded from total floor area in iGUIDE floor plans. All room dimensions and floor areas must be considered approximate and are subject to independent verification.